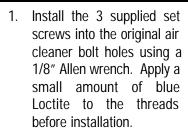

## Edelbrock High Flow 8" Air Cleaner Element for Harley-Davidson® Twin Cam® EFI Engines Catalog # 8679 INSTALLATION INSTRUCTIONS

PLEASE study these instructions carefully before installing your new High-Flow Air Cleaner Element for Harley-Davidson® Twin Cam® EFI engines. If you have any guestions or problems, do not hesitate to contact our Technical Hotline at: 1-800-416-8628, from 7am-5pm, Monday-Friday, Pacific Standard Time, or via e-mail at: Edelbrock@Edelbrock.com.